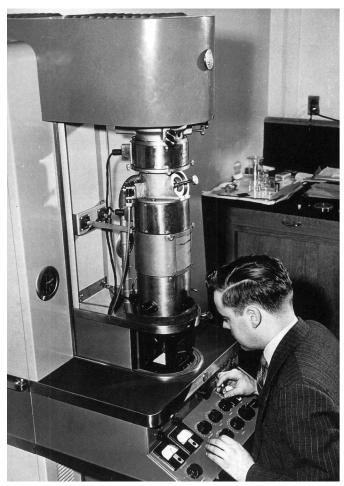

## by Bev Maleeff

In this issue, we feature an interactive puzzle for your entertainment. Here are 2 not-so-identical photographs of James Hillier seated at an RCA EMU transmission electron microscope, circa 1945, with 10 differences between the original photo on the left and the altered photo on the right. Can you spot the differences?

Answers to this puzzle can be found on page 65.

| 1. |  |
|----|--|
|    |  |
|    |  |
|    |  |
|    |  |
|    |  |
|    |  |
|    |  |
|    |  |
|    |  |
| () |  |

doi:10.1017/S1551929522001237