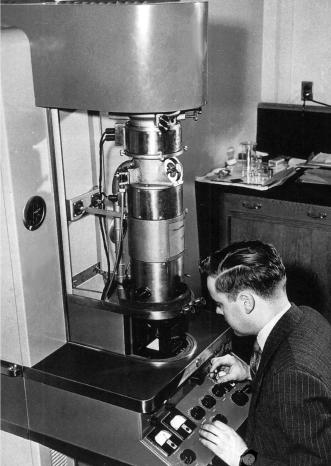

## by Bev Maleeff

In this issue, we feature an interactive puzzle for your entertainment. Here are 2 not-so-identical photographs of James Hillier seated at an RCA EMU transmission electron microscope, circa 1945, with 10 differences between the original photo on the left and the altered photo on the right. Can you spot the differences?

Answers to this puzzle can be found on page 65.

| 1. |  |
|----|--|
|    |  |
|    |  |
|    |  |
|    |  |
|    |  |
|    |  |
|    |  |
|    |  |
|    |  |
| () |  |

doi:10.1017/S1551929522001237