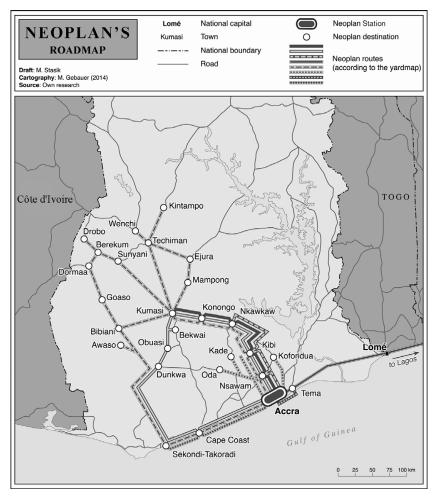

## Map 1 Neoplan's roadmap.

*Source*: Originally published in Stasik (2017). Reproduced with permission from Taylor & Francis Ltd, www.tandfonline.com.

Neoplan Station, Accra (Ghana): Yardmap according to bus routes. Draft: M. Stasik. Graphic: M. Gebauer (2014). Source: Own research. Original satellite image: Google Earth.